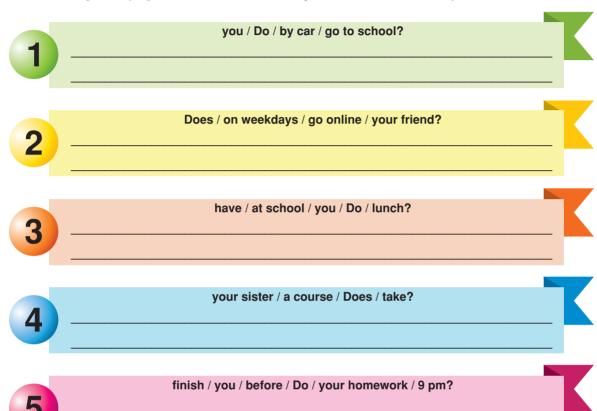

# **UNIT 1 – LIFE**

## **The Present Simple**

Herkesin düzenli olarak yaptığı eylemler vardır. Bu tür eylemlerden bazılarının İngilizce karşılıklarını öğrenelim.

Take a nap Şekerleme yapmak

Take courses Ders almak

Take care of something

Bir şey ile ilgilenmek

Visit somebody Birini ziyaret etmek

Traditional dance/ Folk dance

Geleneksel dans/ Folklör

Do homework

Rest

Dinlenmek

Play soccer

Futbol oynamak

Go online

#### **The Present Simple**

İngilizcede düzenli olarak yaptığımız eylemlerden bahsetmek için Türkçede Geniş Zaman dediğimiz Simple Present Tense yapısını kullanırız.