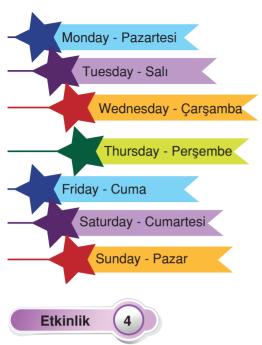

#### b. Days of the week (Haftanın günleri)

Cümle içinde kullanılırken gün isimlerinin önüne "on" edatını getiririz.

- I wake up late on Sundays.
- He goes to the cinema on Saturday.

Verilen ipuçlarına göre bulmacayı doldurunuz.

- 1. The 2nd day of the week
- 2. The 4th day of the week
- 3. The last day of the week
- 4. The 5th day of the week
- 5. The 6th day of the week
- 6. The first day of the week
- 7. The 3rd day of the week