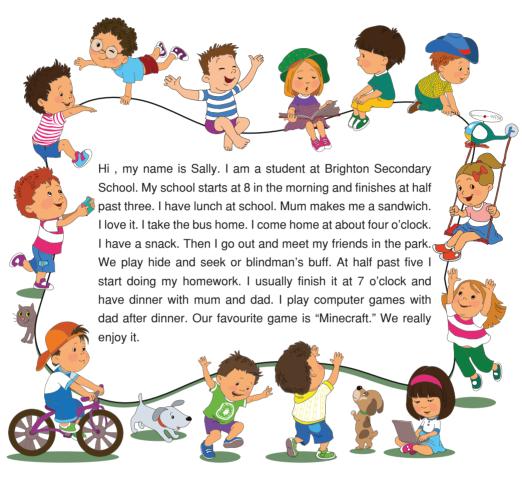

#### Paragrafı okuyunuz ve soruları cevaplayınız.

| 01 | Is Sally a primary school student?           |  |
|----|----------------------------------------------|--|
| 02 | What does she have for lunch?                |  |
| 03 | Does she walk home?                          |  |
| 04 | Where does she meet her friends?             |  |
| 05 | Who does she have dinner with?               |  |
| 06 | What do Sally and her dad play after dinner? |  |