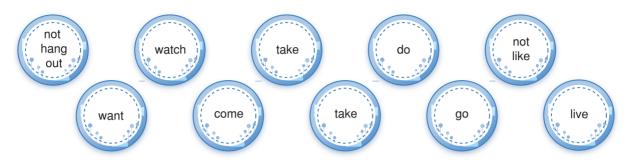

# Etkinlik 5

# Kelimeleri doğru sıraya dizerek cümleler kurunuz.

| 1. | finishes / at / My / school / 4:30.                  |  |
|----|------------------------------------------------------|--|
| 2. | takes / flowers / My / sister / the / of / care.     |  |
| 3. | lessons / Sıla / on / takes / English / weekdays.    |  |
|    | I / on / online / don't / weekdays / go.             |  |
|    | snack / has / Kerem / a / school / at.               |  |
|    |                                                      |  |
|    | don't / the / weekends / at / We / soccer / play.    |  |
|    | breakfast / doesn't / Jane / have / morning / every. |  |
| 8. | go / I / mum / with / shopping / my.                 |  |