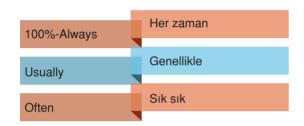

#### **Adverbs of Frequency (Sıklık Zarfları)**

Bazen

Nadiren

Rarely

Asla

- How often do you play chess?
- I usually play it.

- How often does he walk to school?
- He never walks to school.