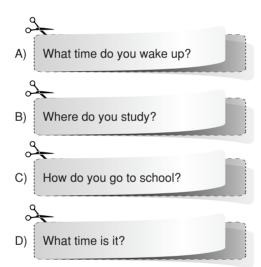

# 1 – 6. sorularda boşluklara gelmesi gereken ifadeleri seçiniz.

1.

Tom always \_\_\_\_\_ at 11 o'clock at night.

- A) sleep
- B) don't sleep
- C) sleeps
- D) sleeping

2.

Sally \_\_\_\_\_ get up late.

- A) doesn't
- B) isn't
- C) don't
- D) does

3.

My brother \_\_\_\_\_ riding a bike.

A) like

- B) likes
- C) don't like
- D) is liking

- 4. It \_\_\_\_\_ Sunday today.
  - A) does
- B) are

C) do

D) is

- 5. Charlie and I \_\_\_\_\_ play soccer after school.
  - A) don't
  - B) isn't
  - C) doesn't
  - D) aren't

6.

Jane \_\_\_\_\_ her mother at home.

- A) help
- B) don't help
- C) helps
- D) helping