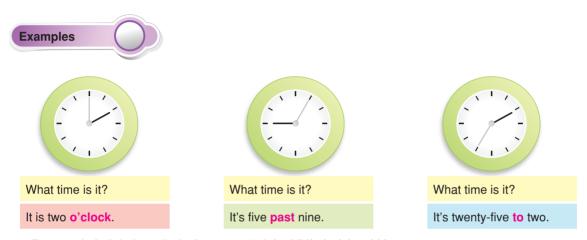

#### a. Telling the time

Saati öğrenmek için "What time is it?" veya "What's the time?" sorularından birini sorarız. Cevap verirken ise cümleye "It is ......" ya da kısaca "It's ......" diye başlarız.

- Tam saatleri söylerken cümlenin sonuna "o'clock" ifadesini getiririz.
- 15 dakika var veya geçiyorsa "quarter" ifadesini kullanırız.
- Geçen dakikalar için "past", kalan dakikalar için "to" sözcüklerini kullanırız.
- 30 dakika geçiyorsa "half past" ifadesini kullarınız.

#### Görsellere bakarak saatlerin altına okunuşlarını yazınız.