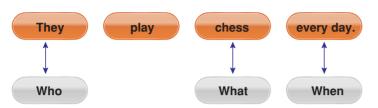

#### **Wh- Questions**

Who, When, What soru kelimeleriyle kurulan soru cümlelerine Wh- Questions denmektedir. Cümlede hangi bölümle ilgili olduklarını aşağıdaki tabloda inceleyelim.

Do they play chess every day? Who plays chess every day? What do they play every day? What do they do every day? When do they play chess?